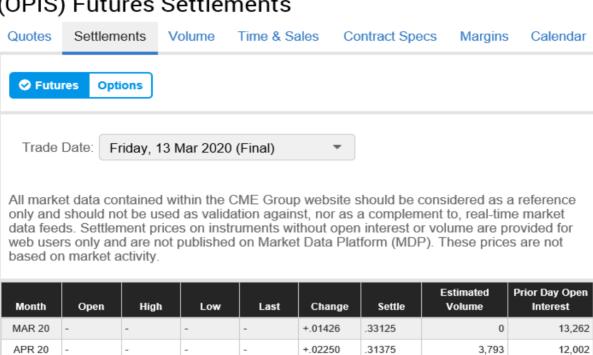

#### **REVISED MONT BELVIEU PROPANE FUTURES - 03/13/20 CLOSE**

# Mont Belvieu LDH Propane (OPIS) Futures Settlements

| Month  | Open | High | Low | Last | Change  | Settle | Estimated<br>Volume | Prior Day Open<br>Interest |
|--------|------|------|-----|------|---------|--------|---------------------|----------------------------|
| MAR 20 | -    | -    | -   | -    | +.01426 | .33125 | 0                   | 13,262                     |
| APR 20 | -    | -    | -   | -    | +.02250 | .31375 | 3,793               | 12,002                     |
| MAY 20 | -    | -    | -   | -    | +.02125 | .31813 | 1,906               | 11,231                     |
| JUN 20 | -    | -    | -   | -    | +.02000 | .32250 | 401                 | 12,988                     |
| JLY 20 | -    | -    | -   | -    | +.02062 | .34500 | 730                 | 10,477                     |
| AUG 20 | -    | -    | -   | -    | +.02000 | .35750 | 725                 | 6,460                      |
| SEP 20 | -    | -    | -   | -    | +.02063 | .37063 | 1,043               | 6,950                      |
| OCT 20 | -    | -    | -   | -    | +.02063 | .38188 | 544                 | 7,162                      |
| NOV 20 | -    | -    | -   | -    | +.01875 | .39125 | 993                 | 6,941                      |
| DEC 20 | -    | -    | -   | -    | +.01875 | .40063 | 573                 | 9,005                      |